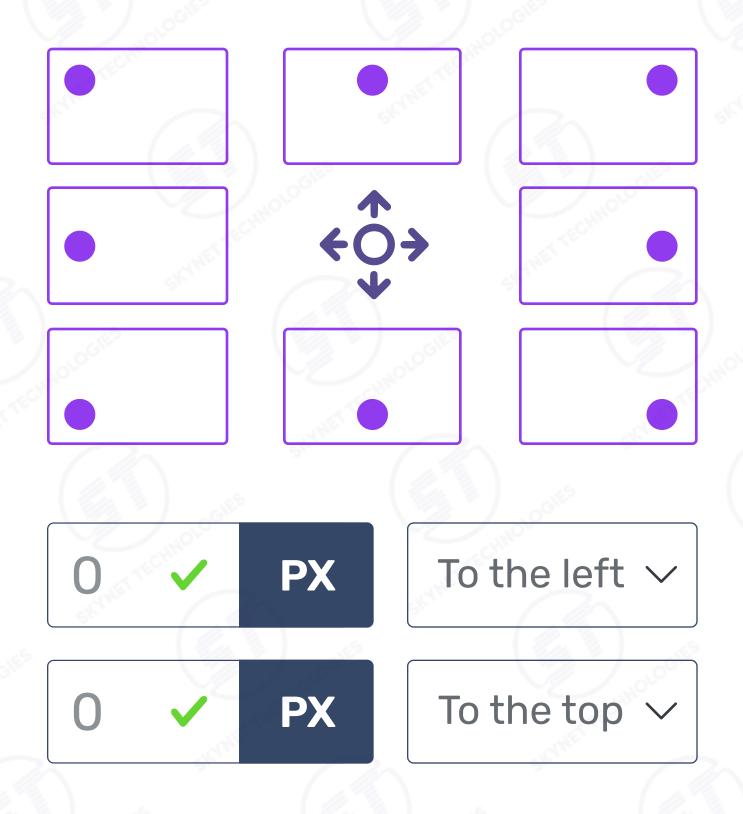

### **Precise Widget Position**

Select widget position for your website according to your preference.