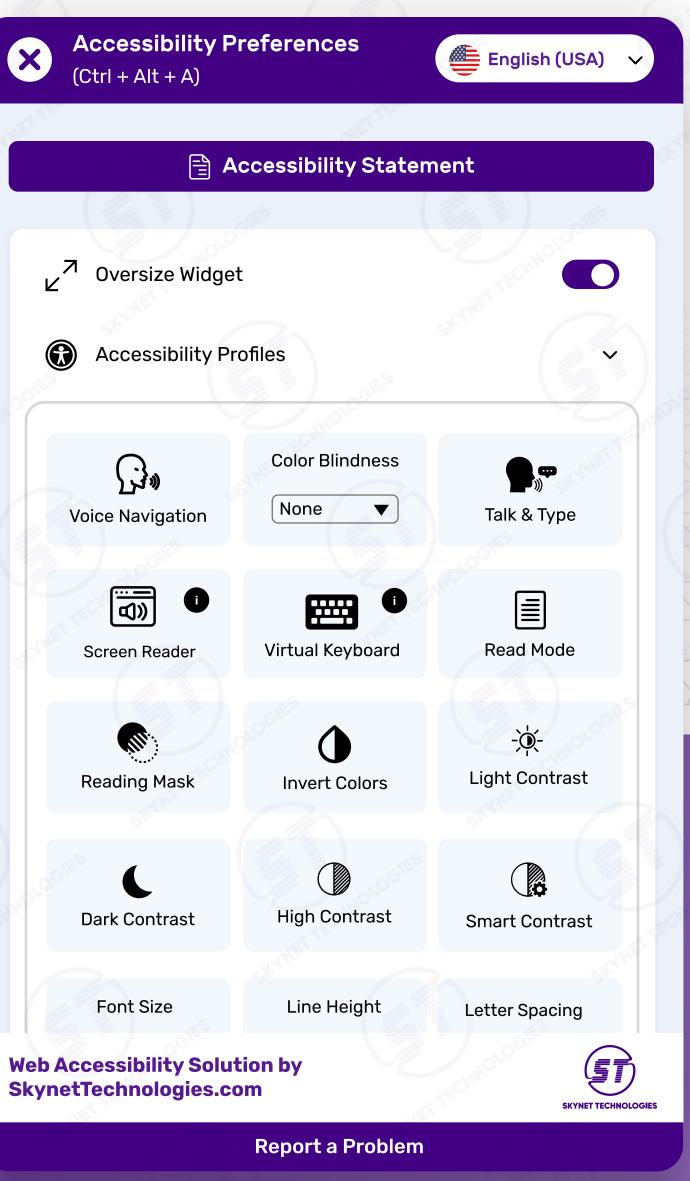

### Features

Enhancing your website accessibility while offering a user experience is simpler than you may think. Leverage the suite of All in One Accessibility® automated solution to expedite the process without sacrificing quality.

## **Accessibility Profiles**

Users with Motor Impairment have