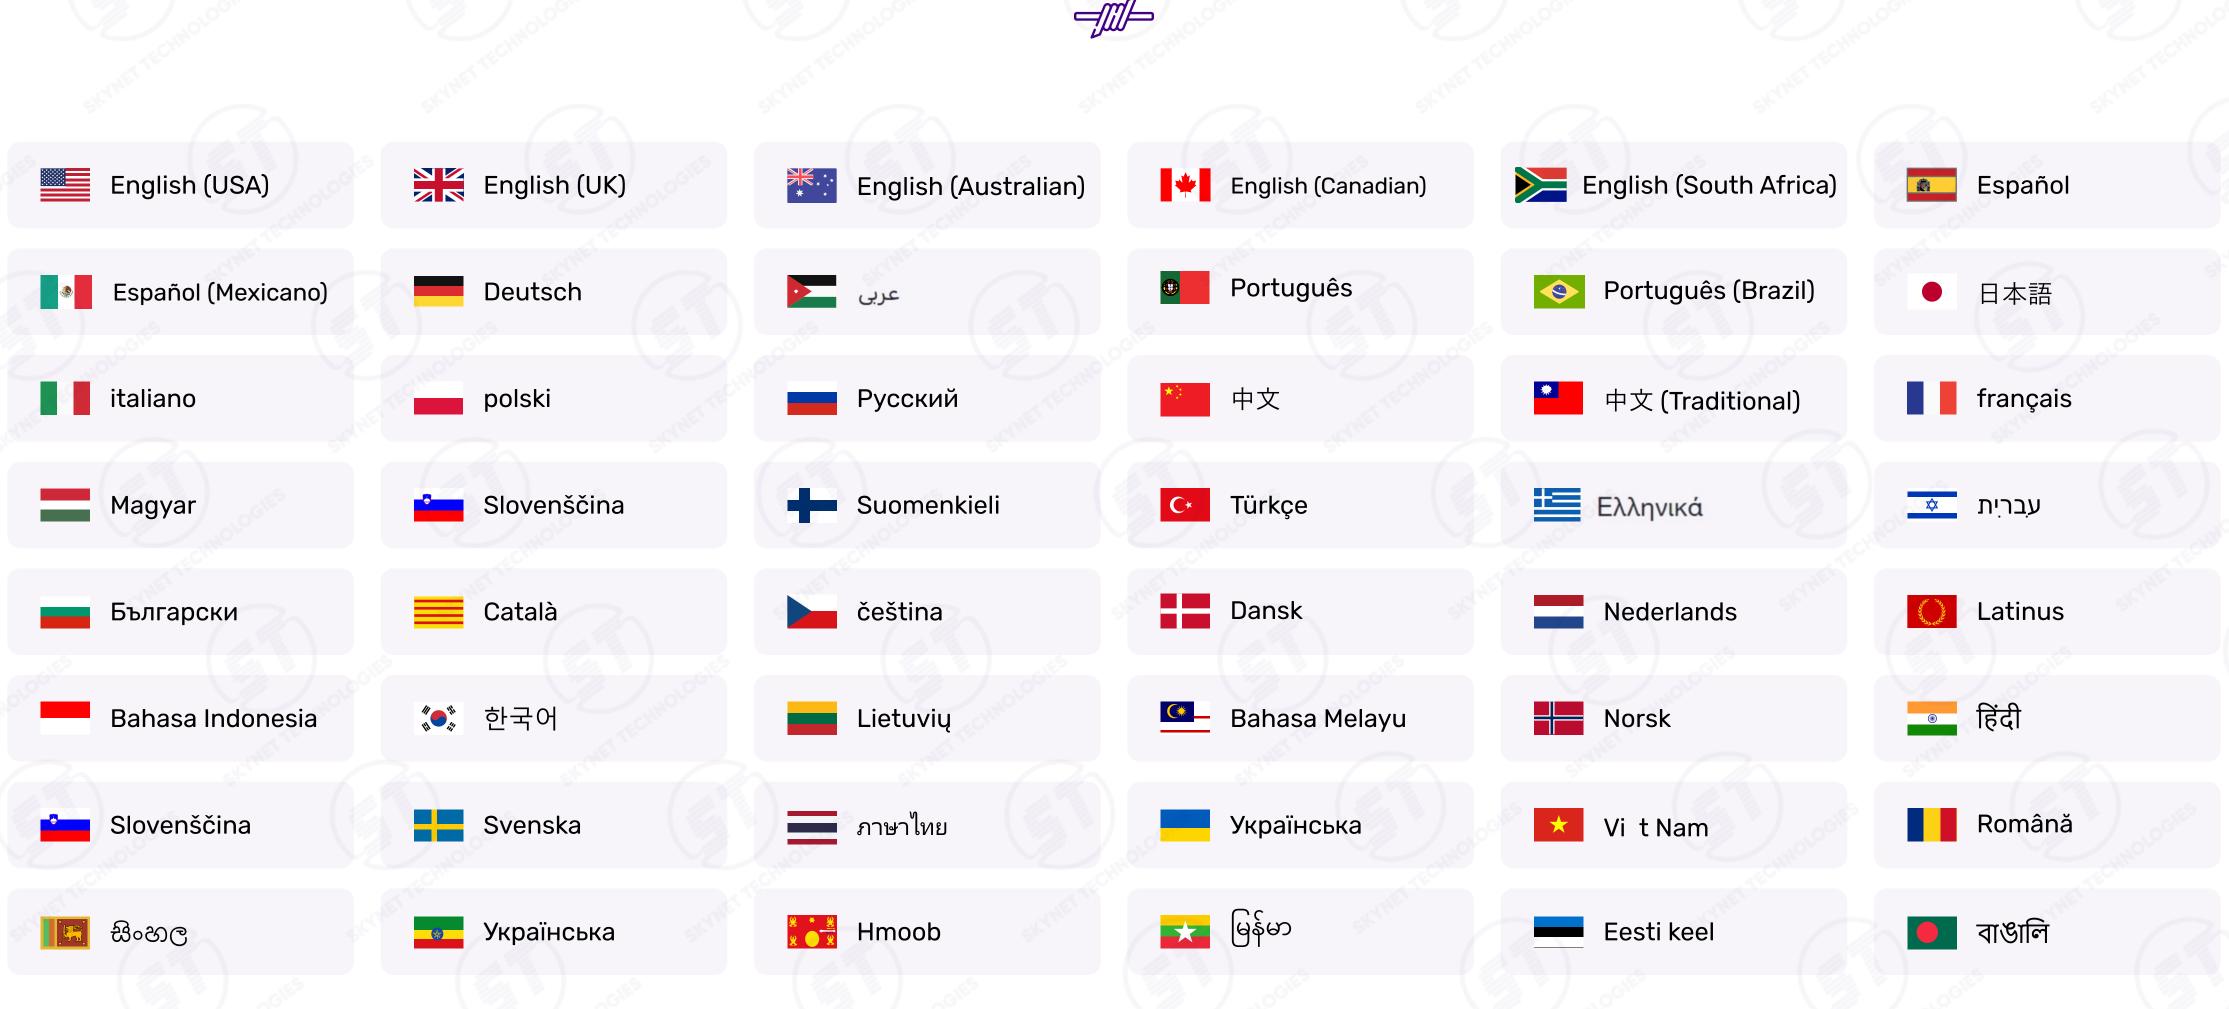

### 140+ Languages Supported

### Multi Language

Virtual Keyboard

Select your preferred language from 140+ available languages or keep the default <<auto detect>> for your accessibility widget.