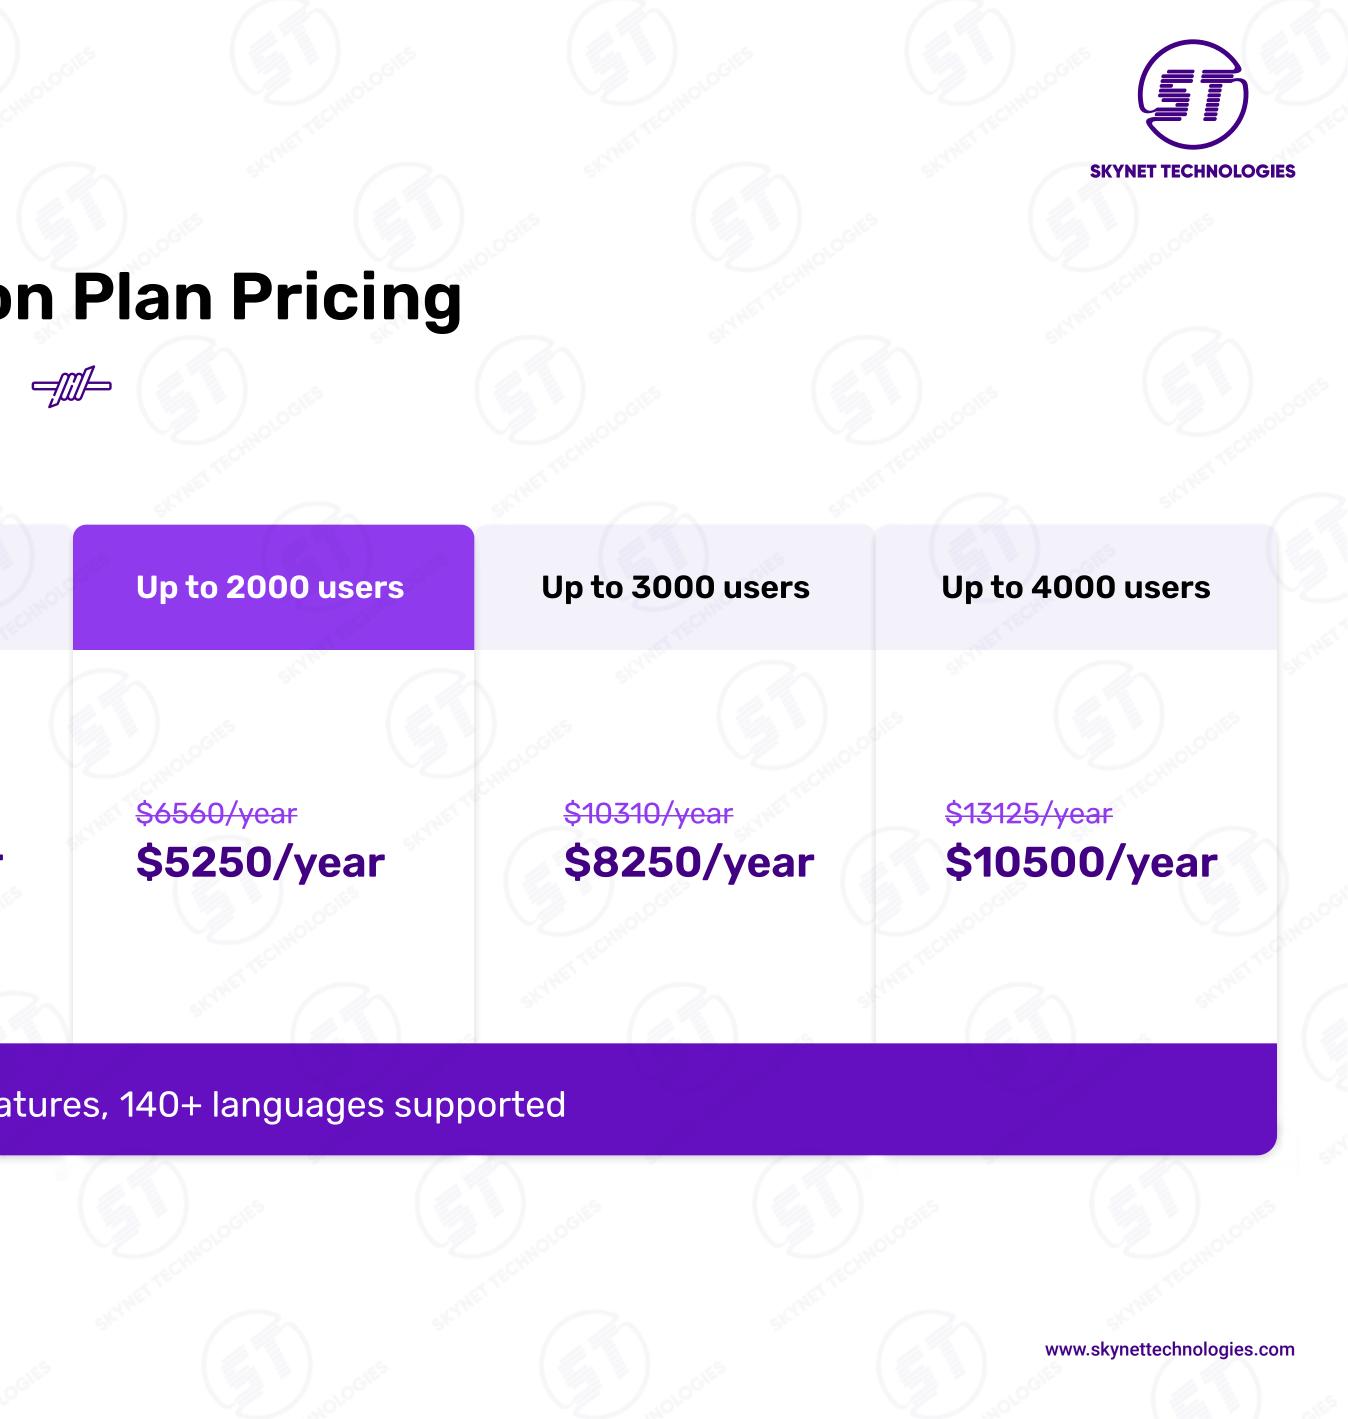

## **Application Plan Pricing**

#### **10 Days Free Trial**

#### Up to 500 users

Up to 1000 users

Free for 10 days for teams of all sizes.

- Cancel anytime.
- No hidden costs.

29/35

- No advance payment required.
- Credit card will be charged after 10 days.

\$1875/year \$1500/year

\$3750/year \$3000/year

### All plans include: 70+ features, 140+ languages supported

\*\*\*\*\*\*\*\*\*\*\*\*