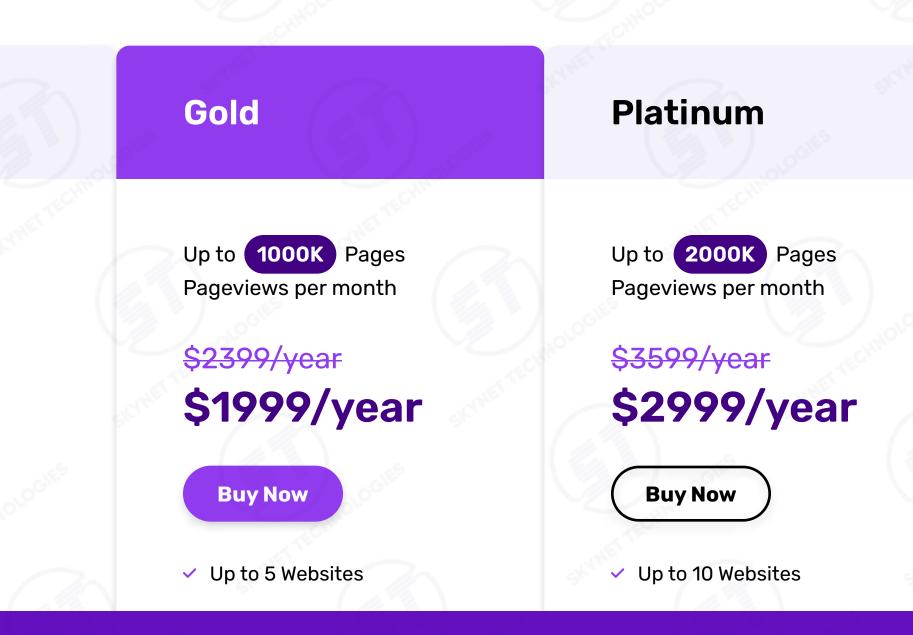

## Single Site Plans

| 10 Days Free Trial                                    | Small Site                     | Mediur                |
|-------------------------------------------------------|--------------------------------|-----------------------|
| Annual/Monthly Plans Available                        | TECHNOLO                       | - TECH                |
| SKINE                                                 | Up to <b>50K</b> Pages         | Up to <b>100</b>      |
| Start Now                                             | Pageviews per month            | Pageviews             |
| Cimologia V2                                          | <del>\$319/year</del>          | \$ <del>619/yea</del> |
| <ul> <li>Cancel anytime.</li> </ul>                   | \$250/year                     | \$490                 |
| <ul> <li>No hidden costs.</li> </ul>                  |                                |                       |
| <ul> <li>No advance payment required.</li> </ul>      | Monthly plan available at \$25 | Monthly p             |
| <ul> <li>Credit card will be charged after</li> </ul> |                                |                       |
| 10 days.                                              | (Buy Now )                     | Buy Nov               |

### m Site

OK Pages s per month

ear

0/year

plan available at \$49

### Large Site

Up to **500K** Pages Pageviews per month

#### \$1249/year

\$999/year

Monthly plan available at \$99

**Buy Now** 

### Extra Large Site

Up to **1000K** Pages Pageviews per month

### \$2499/year

### \$1999/year

Monthly plan available at \$199

**Buy Now** 

All plans include: 70+ features, 140+ languages supported