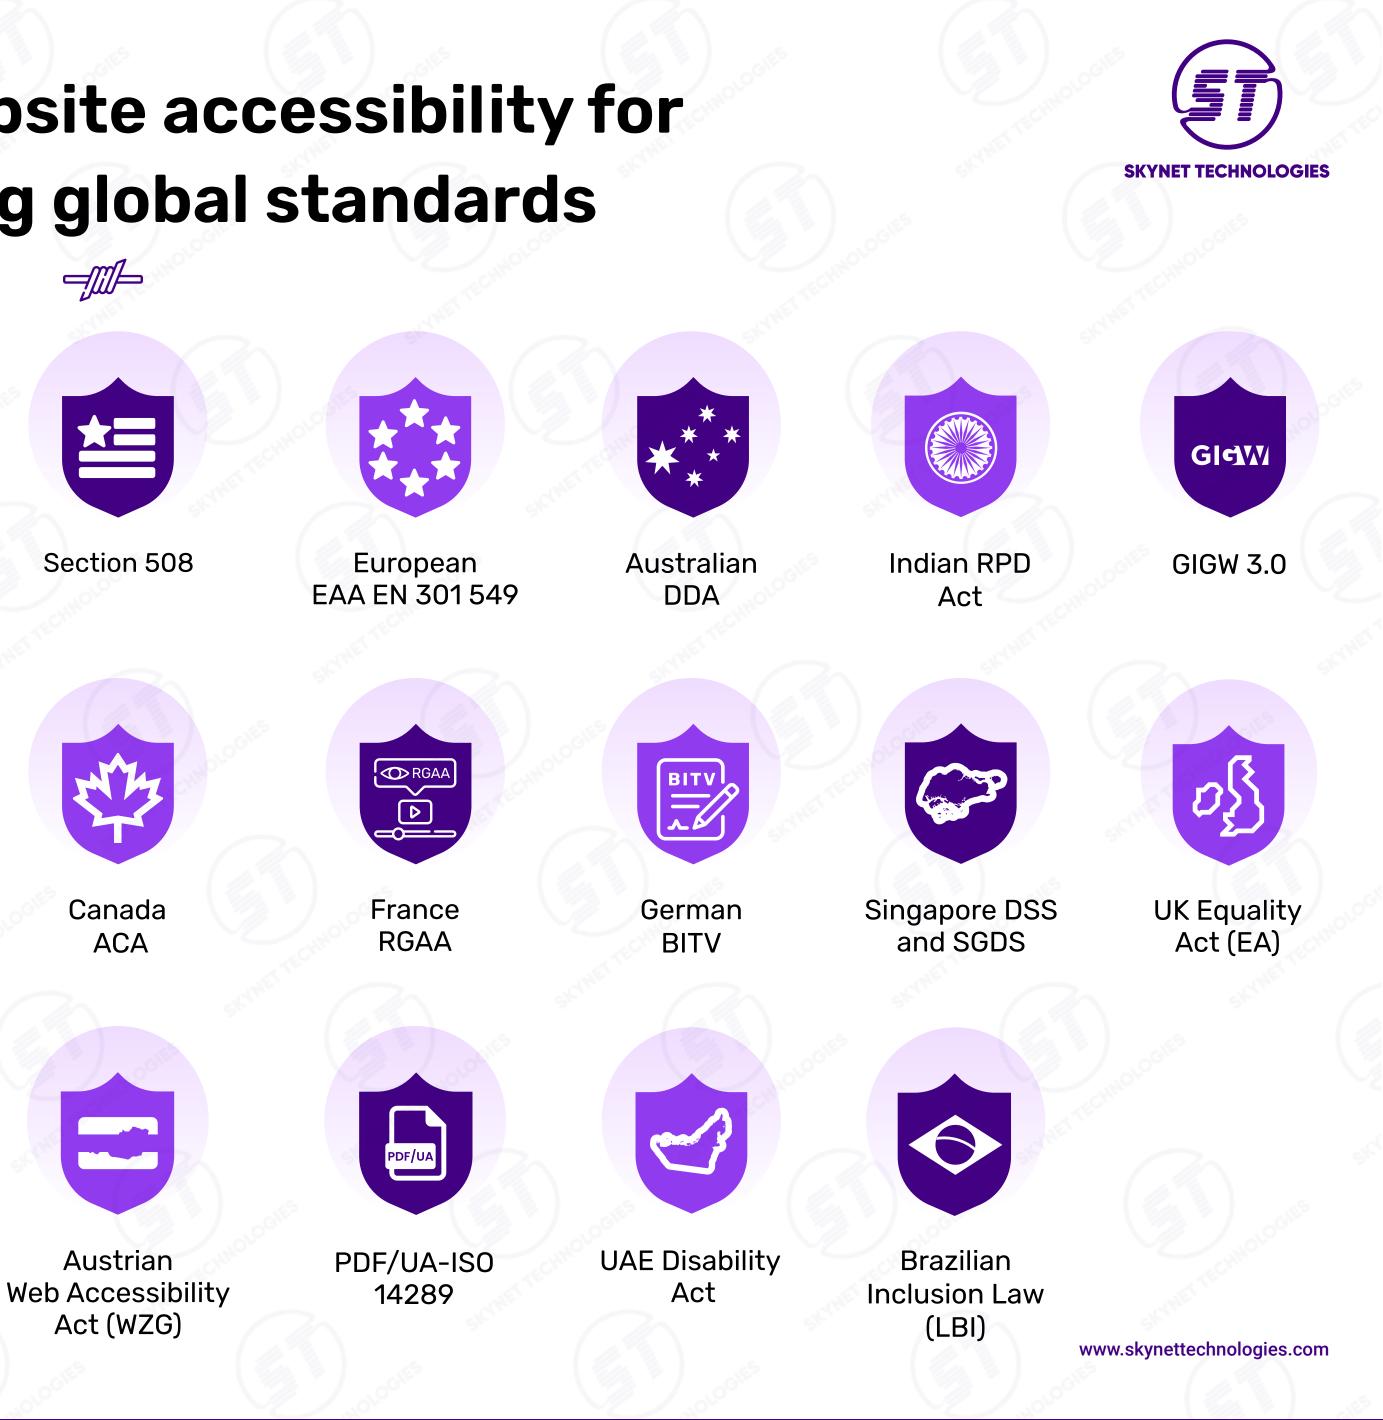

## It improves website accessibility for the following global standards

WCAG 2.0 & 2.1

WCAG 2.2

ADA Title III

**ATAG 2.0** 

Spain UNE 139803:2012

Israeli Standard 5568

California **Unruh Standards** 

Ontario AODA

Japan JIS X 8341

Italian Stanca Act

Switzerland DDA

26/35