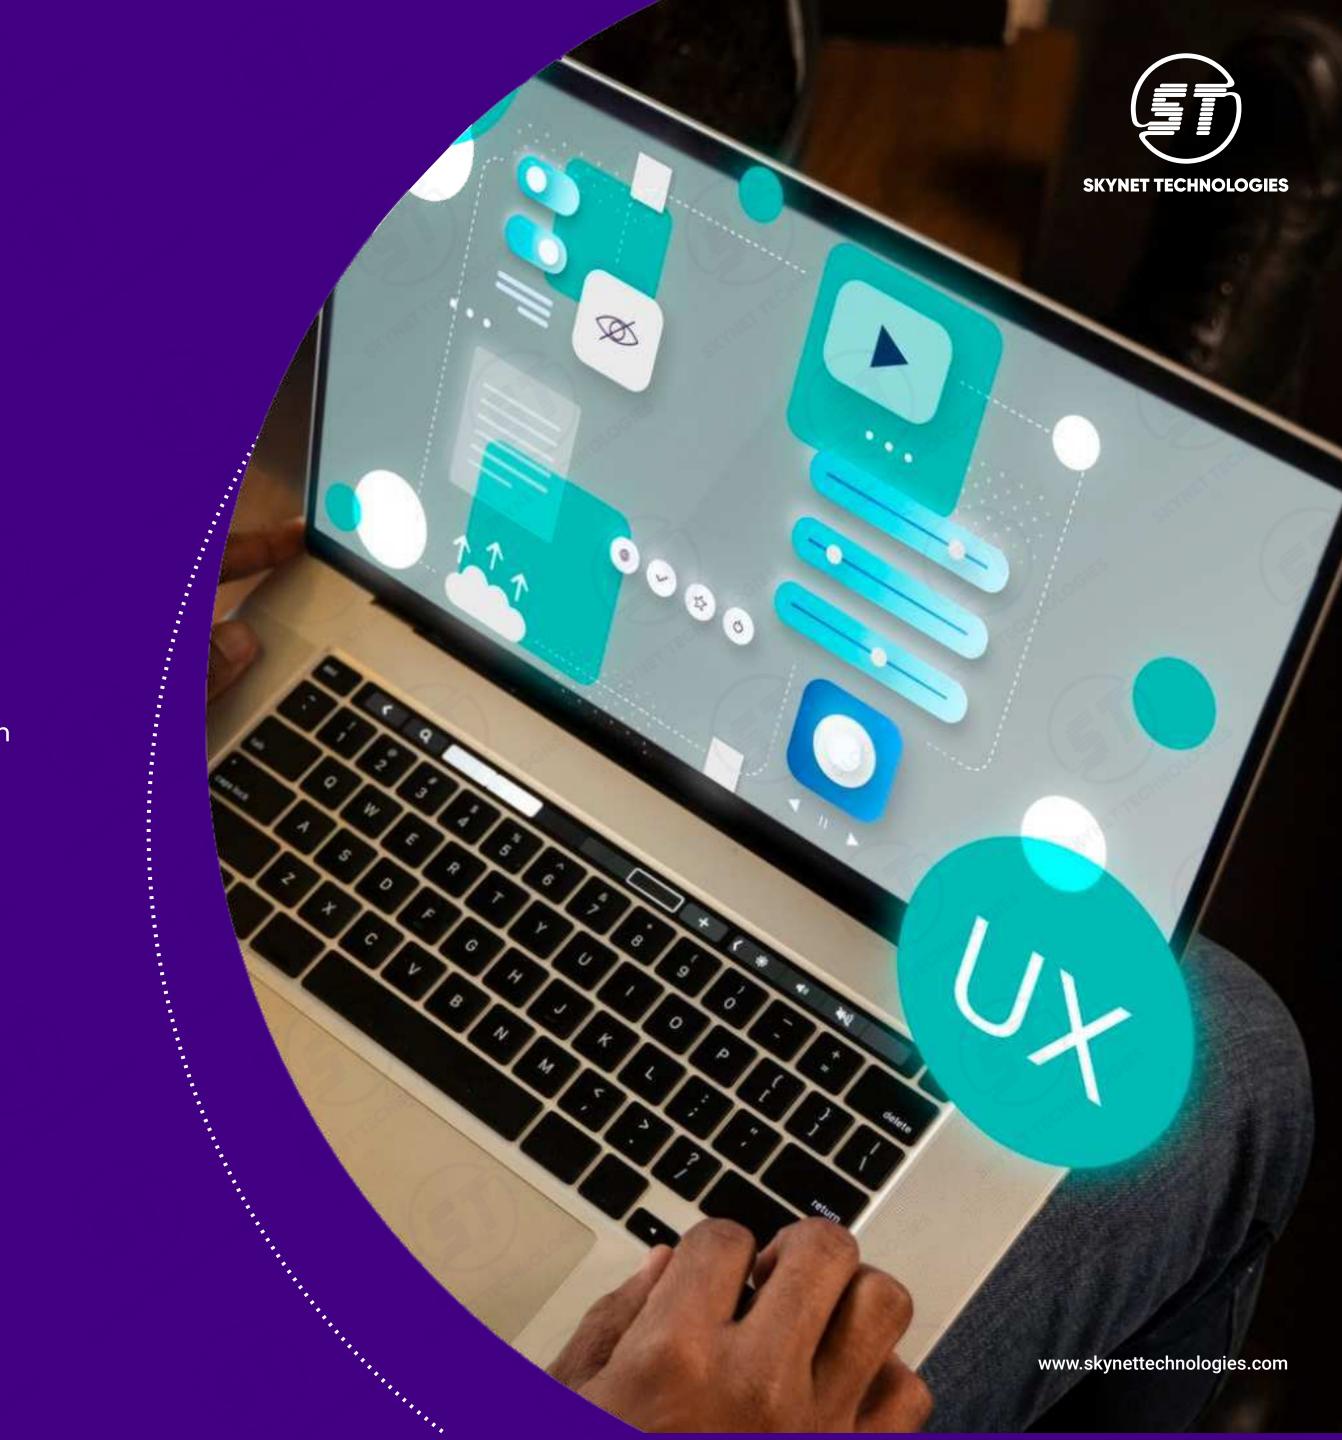

### 140+ Languages Supported

### Multi Language

Virtual Keyboard

Select your preferred language from 140+ available languages or keep the default <<auto detect>> for your accessibility widget.