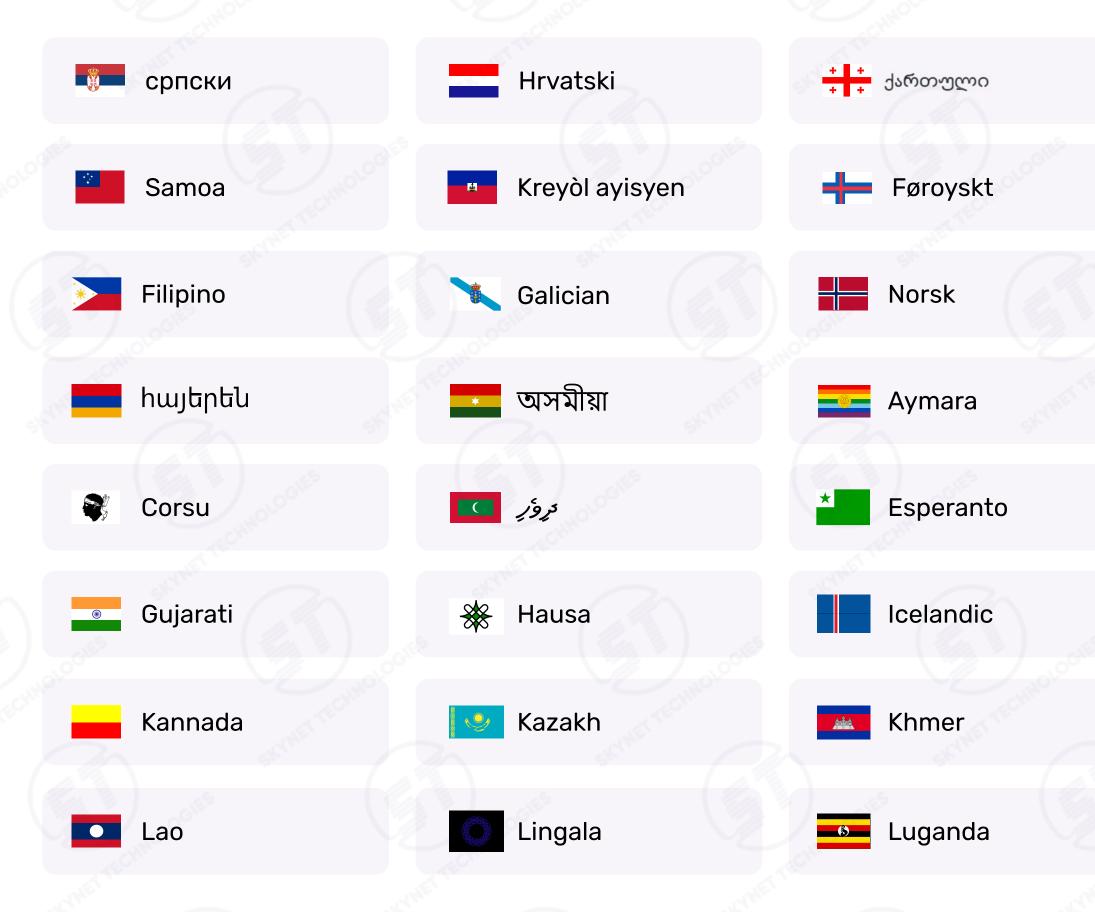

### 140+ Languages Supported

### Multi Language

Virtual Keyboard

Select your preferred language from 140+ available languages or keep the default <<auto detect>> for your accessibility widget.