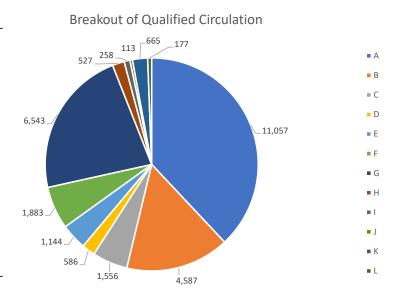

|    | <b>Business &amp; Industry</b>                         | Total  | %     |
|----|--------------------------------------------------------|--------|-------|
| A. | Metal Building/General Contractors                     | 11,057 | 38.0  |
| В. | Specialty Metal Roofing, Roofing & Sidewall Contractor | 4,587  | 15.8  |
| C. | Erectors                                               | 1,556  | 5.3   |
| D. | Metal Framing & Drywall Contractor                     | 586    | 2.0   |
| E. | Suppliers                                              | 1,144  | 3.9   |
| F. | Manufacturers                                          | 1,883  | 6.5   |
| G. | Architecture, Engineering, Consulting                  | 6,543  | 22.5  |
| Н. | Developers, Banks, Building Management                 | 527    | 1.8   |
| l. | Public Housing, Government Agency, Utilities           | 258    | 0.9   |
| J. | Real Estate Firm, Banker, Code Official                | 113    | 0.4   |
| K. | Metal Fabricator/Sheet Metal Fabricators               | 665    | 2.3   |
| L. | Others Allied to the Field                             | 177    | 0.6   |
|    | Total Qualified Circulation                            | 29,096 | 100.0 |