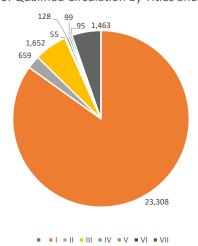

auditedmedia.com 06-3701-1

| В  | BUSINESS ANALYSIS                                                                      |        |       |                                           |                                             |  |  |  |  |
|----|----------------------------------------------------------------------------------------|--------|-------|-------------------------------------------|---------------------------------------------|--|--|--|--|
|    | Classification by Business & Industry*                                                 | Total  | %     | Qualified<br>Paid &<br>Nonpaid -<br>Print | Qualified<br>Paid &<br>Nonpaid -<br>Digital |  |  |  |  |
| 1. | Architects, Engineers, Specifiers, Designers, Consultants, Project Design & Management | 23,308 | 84.9  | 20,572                                    | 2,736                                       |  |  |  |  |
| 2. | General & Trade Contractors, Sub-Contractors, Surveyors, Inspectors                    | 659    | 2.4   | 472                                       | 187                                         |  |  |  |  |
| 3. | Suppliers, Manufacturers and their Representatives                                     | 1,652  | 6.0   | 1,342                                     | 310                                         |  |  |  |  |
| 4. | Associations                                                                           | 55     | 0.2   | 32                                        | 23                                          |  |  |  |  |
| 5. | Educators                                                                              | 128    | 0.5   | 84                                        | 44                                          |  |  |  |  |
| 6. | Government Offices                                                                     | 99     | 0.4   | 61                                        | 38                                          |  |  |  |  |
| 7. | A/E Students                                                                           | 95     | 0.3   | 67                                        | 28                                          |  |  |  |  |
| 8. | Other Professionals                                                                    | 1,463  | 5.3   | 1,396                                     | 67                                          |  |  |  |  |
|    | Other Paid Circulation:                                                                |        |       |                                           |                                             |  |  |  |  |
|    | Subscriptions                                                                          |        |       |                                           |                                             |  |  |  |  |
|    | Single Copy Sales                                                                      |        |       |                                           |                                             |  |  |  |  |
|    | Total Qualified Circulation                                                            | 27,459 | 100.0 | 24,026                                    | 3,433                                       |  |  |  |  |
|    | Percent                                                                                | 100.0  |       | 87.5                                      | 12.5                                        |  |  |  |  |

<sup>\*</sup>Titles and Functions

|       | Titles and Functions                                                                   | Copies | %     |
|-------|----------------------------------------------------------------------------------------|--------|-------|
| I.    | Architects, Engineers, Specifiers, Designers, Consultants, Project Design & Management | 23,308 | 84.9  |
| II.   | General & Trade Contractors, Sub-Contractors, Surveyors, Inspectors                    | 659    | 2.4   |
| III.  | Suppliers, Manufacturers and their Representatives                                     | 1,652  | 6.0   |
| IV.   | Associations                                                                           | 55     | 0.2   |
| V.    | Educators                                                                              | 128    | 0.5   |
| VI.   | Government Offices                                                                     | 99     | 0.4   |
| VII.  | A/E Students                                                                           | 95     | 0.3   |
| VIII. | Other Professionals                                                                    | 1,463  | 5.3   |
| IX.   | Other Paid Circulation                                                                 |        |       |
|       | Total Qualified Circulation                                                            | 27,459 | 100.0 |