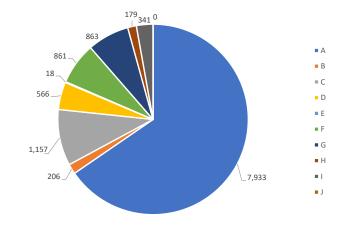

|    | Classification by Business and Industry                         | Copies | %     |
|----|-----------------------------------------------------------------|--------|-------|
| A. | Architects                                                      | 7,933  | 65.4  |
| В. | Arch & Construction Specification Writers                       | 206    | 1.7   |
| C. | Engineers                                                       | 1,157  | 9.5   |
| D. | Designers (Building, Industrial, Interior, Project Design, etc) | 566    | 4.7   |
| E. | Drafting Personnel                                              | 18     | 0.1   |
| F. | Contractors (General, Building, Trade, etc)                     | 861    | 7.1   |
| G. | Manufacturers                                                   | 863    | 7.1   |
| Н. | Government Building Departments                                 | 179    | 1.5   |
| I. | Others Allied to the Field                                      | 341    | 2.8   |
| J. | Other Paid Circulation                                          |        |       |
|    | Total Qualified Circulation                                     | 12,124 | 100.0 |